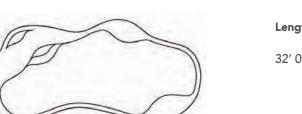

## THE EDEN

DREAMCATCHER PORTFOLI

The EDEN Collection was the premiere pool designed within the AVIVA POOLS brand. It sets the standard in contemporary, freeform design offering an elegant splash pad and entry area along with several additional step out seats. The EDEN offers you a chance to return to paradise with the welcoming waves of its beauty. This is your escape from the outside world where you can be safe, secure, happy and healthy in the comfort of your own backyard.

| Length | Width  | Shallow Depth | Deep Dep |
|--------|--------|---------------|----------|
| 37′ 0″ | 16′ 0″ | 4′ 0″         | 6′ 6″    |

| Length | Width  | Shallow Depth | Deep Depth |
|--------|--------|---------------|------------|
| 32′ 0″ | 14′ 9″ | 4′ 0″         | 6′ 1″      |

| Length | Width  | Shallow Depth | Deep Depth |
|--------|--------|---------------|------------|
| 27′ 0″ | 14′ 3″ | 4′ 0″         | 5′ 7″      |

The EDEN is an elegant pool that

offers a generous splash pad / entry
step area within its willowy frame.

The pad itself extends to over seven
feet in length with a width of almost
three feet. The addition of two
swim out steps / benches, one at the
side and the other in the deep end,
provides sanctuary for those in the
pool. Swimming in a beautiful pool
like this is a dream come true.

The EDEN is available in three lengths (27, 32 and 37 feet) with a width that expands as it increases in length. The splash pad extends across a large area providing a number of opportunities from playing with young children and pets to simply relaxing by yourself with a good book. The geometric shape is very contemporary in design and appealing to the eye.