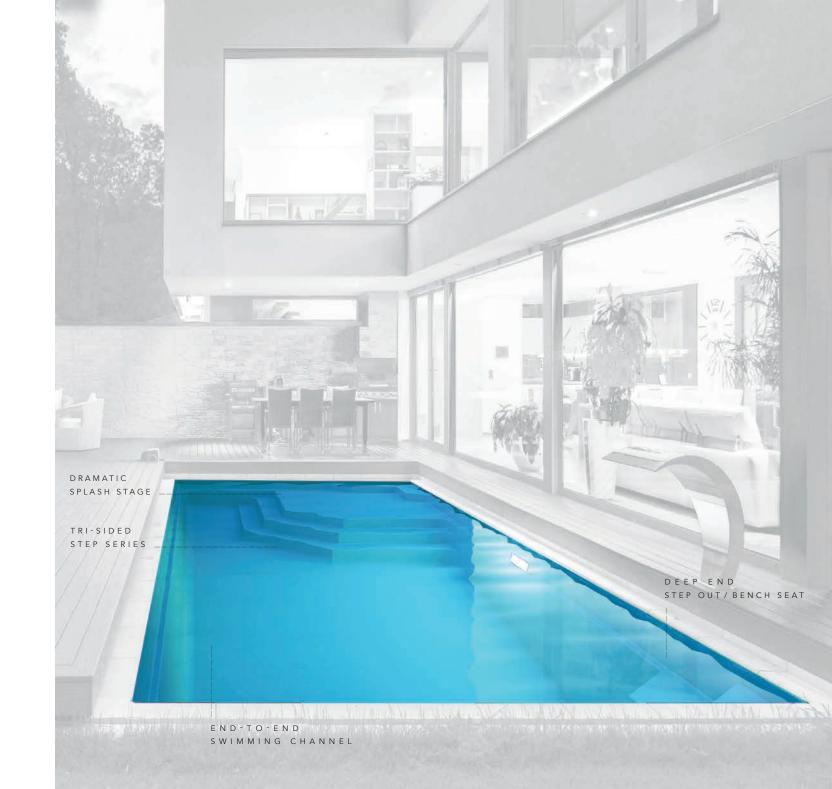

## THE VOGUE

DREAMCATCHER PORTFOLIO

The VOGUE Collection was designed for those who enjoy standing out in the crowd and being bold. While the pool design itself is a classic rectangular shape, the entry area features an extravagant splash pad area that serves as the perfect perch in which to relax, play with the kids or pets, or simply enjoy the view around you. The VOGUE is your statement for not being second-best and enjoying what the world has to offer you and your family.

| Length | Width  | Shallow Depth | Deep Depth |
|--------|--------|---------------|------------|
| 30′ 0″ | 15′ 5″ | 4′ 0″         | 5′ 10″     |

Splash Pad Water Depth is approximately 19"

The VOGUE is available in three lengths (30, 35 and 40 feet) with a shared width of 15' 5". It offers an end-to-end swimming channel even with its dramatic splash pad / stage. It also features a deep end step out seat and bench for easier exit or a moment of rest. It has a gentle slope (under 7%) that allows for a versatile swimming experience.

The VOGUE is all about making statements and it starts with the splash pad – or as we like to call it, your stage. The platform is 8 feet 10 inches in width at the base of the pool. It extends 10 feet 6 inches in length making it one of the boldest design statements you will find in a swimming pool. It allows you to enjoy the comforts of the sun and the water for a dream come true.