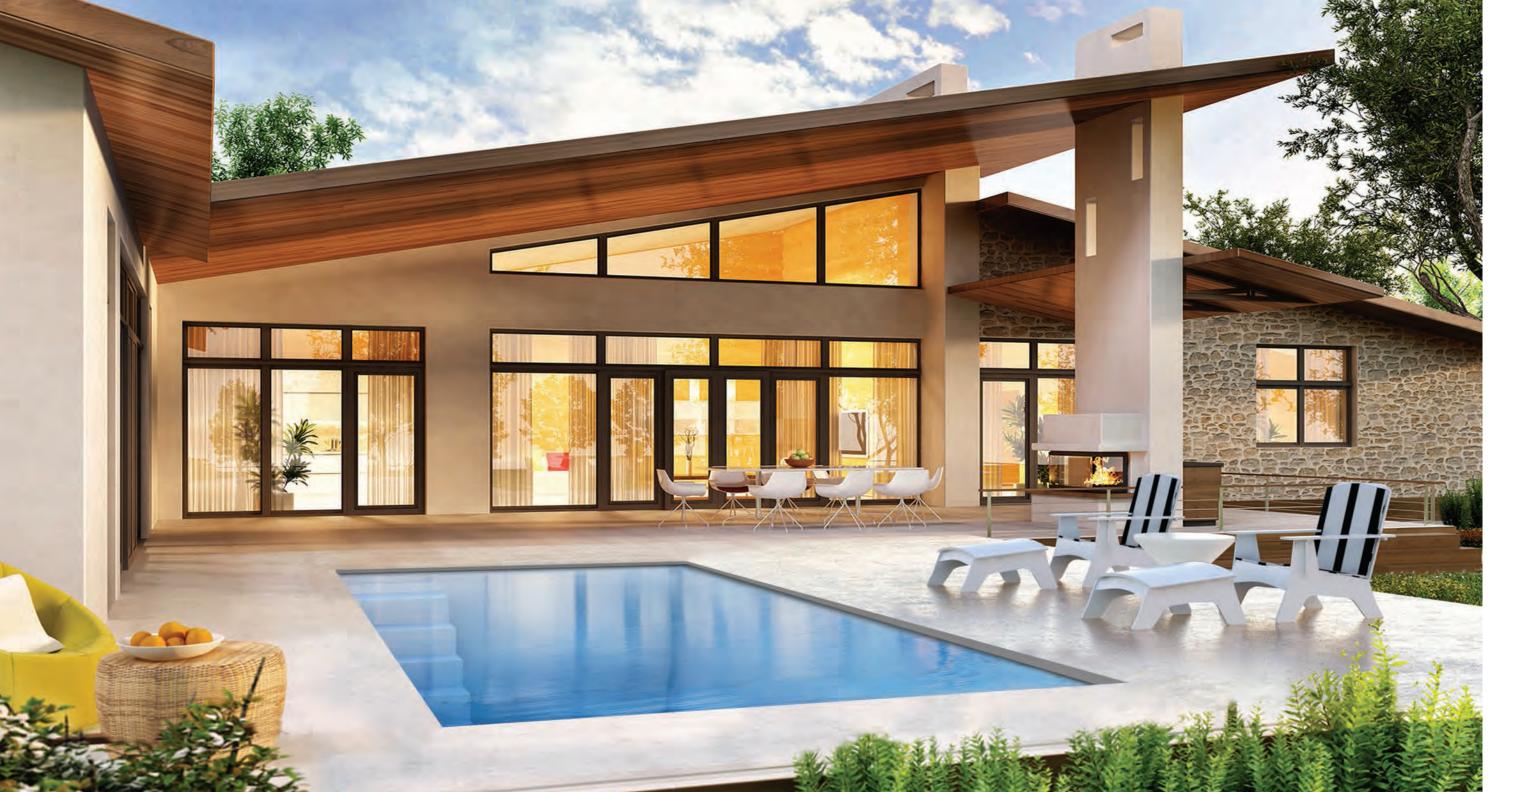

## THE VOGUE

DREAMCATCHER PORTFOLIO

The VOGUE Collection was designed for those who enjoy standing out in the crowd and being bold. While the pool design itself is a classic rectangular shape, the entry area features an extravagant splash pad area that serves as the perfect perch in which to relax, play with the kids or pets, or simply enjoy the view around you. The VOGUE is your statement for not being second-best and enjoying what the world has to offer you and your family.

| Length | Width  | Shallow Depth | Deep Depth |
|--------|--------|---------------|------------|
| 30′ 0″ | 15′ 5″ | 4′ 0″         | 5′ 10″     |

Splash Pad Water Depth is approximately 19"

The VOGUE is available in three lengths (30, 35 and 40 feet) with a shared width of 15' 5". It offers an end-to-end swimming channel even with its dramatic splash pad / stage. It also features a deep end step out seat and bench for easier exit or a moment of rest. It has a gentle slope (under 7%) that allows for a versatile swimming experience.

The VOGUE is all about making statements and it starts with the splash pad – or as we like to call it, your stage. The platform is 8 feet 10 inches in width at the base of the pool. It extends 10 feet 6 inches in length making it one of the boldest design statements you will find in a swimming pool. It allows you to enjoy the comforts of the sun and the water for a dream come true.