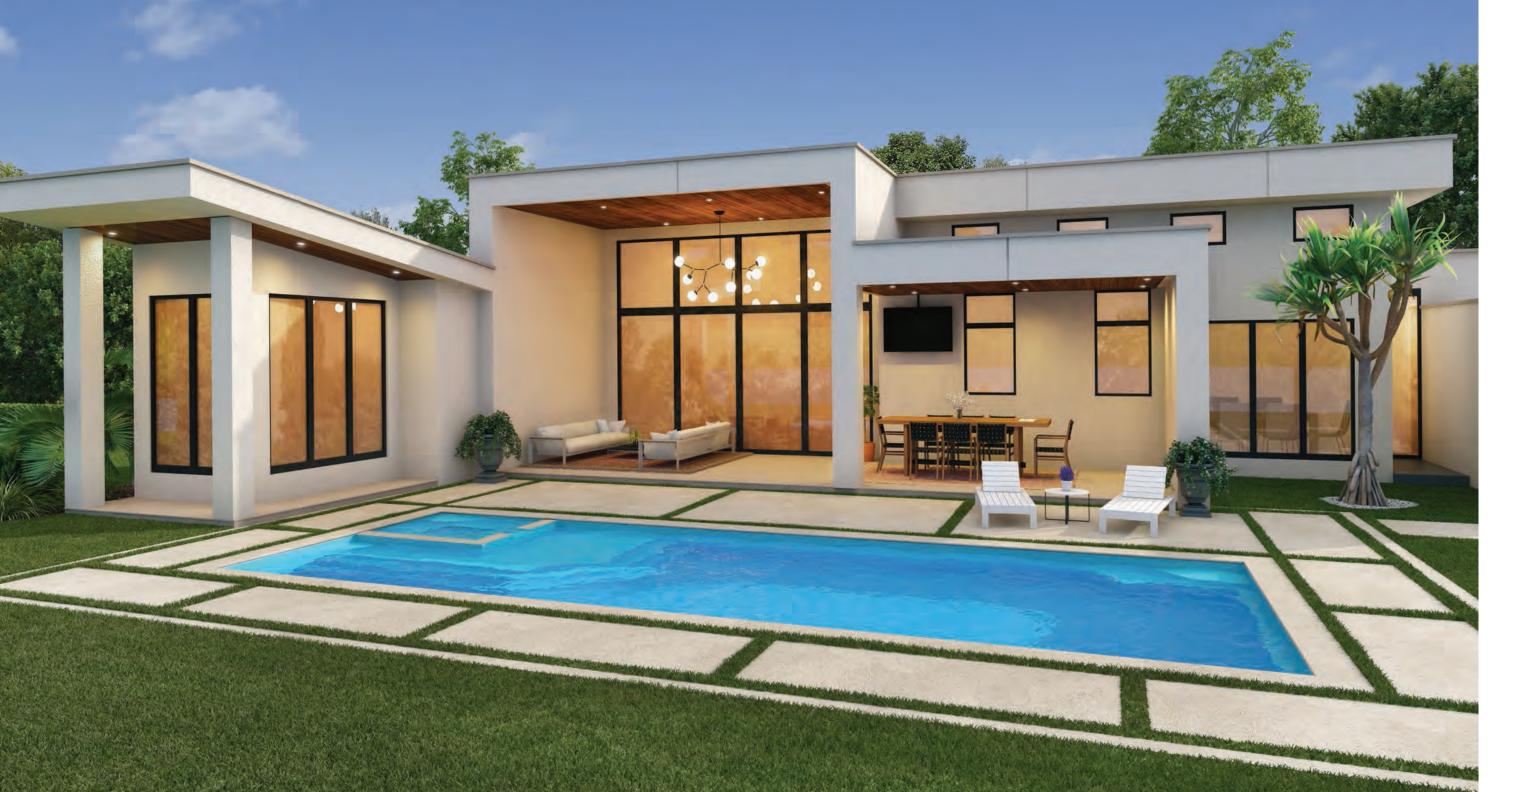

## THE VOGUE

DREAMCATCHER PORTFOLIO

The VOGUE Collection was designed for those who enjoy standing out in the crowd and being bold. While the pool design itself is a classic rectangular shape, the entry area features an extravagant splash pad area that serves as the perfect perch in which to relax, play with the kids or pets, or simply enjoy the view around you. The VOGUE is your statement for not being second-best and enjoying what the world has to offer you and your family.

| Length | Width  | Shallow Depth | Deep Depth |
|--------|--------|---------------|------------|
| 30′ 0″ | 15′ 5″ | 4′ 0″         | 5′ 10″     |

Splash Pad Water Depth is approximately 19"

The VOGUE is available in three lengths (30, 35 and 40 feet) with a shared width of 15' 5". It offers an end-to-end swimming channel even with its dramatic splash pad / stage. It also features a deep end step out seat and bench for easier exit or a moment of rest. It has a gentle slope (under 7%) that allows for a versatile swimming experience.