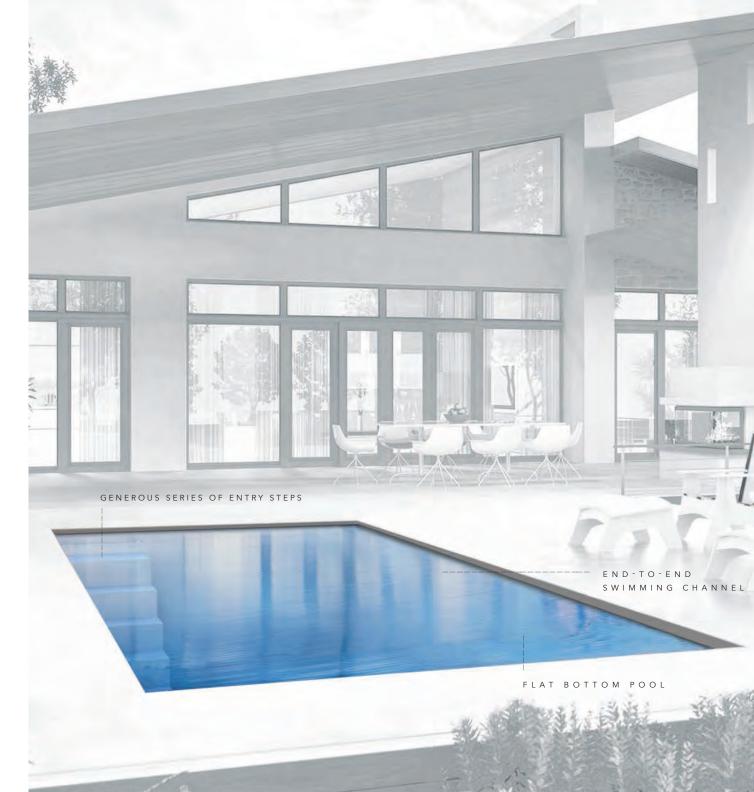

## THE CHIC

REAMCATCHER PORTFOLIO

The CHIC Collection is a salute to modern European design. It elevates classical design and its rectangular shape with a series of well-designed steps along the right side that allows you to enjoy a comfortable swimming pool. One additional advantage is its flat bottom depth which many families enjoy for games and play activities. It has a width that allows for a more comfortable placement in homes that demand a more compact pool or for those looking for a specific landscape design.

| Length | Width  | Shallow Depth | Deep Depth |
|--------|--------|---------------|------------|
| 21′ 4″ | 10′ 6″ | 4′ 11″        | 4′ 11″     |

The CHIC is available in one size offering a compact, classically designed swimming pool with a flat bottom that allows for fun and games. The width, at under 11 feet, allows it to be placed in homes that are more challenging for full size pools or for homeowners and designers who are looking for a size that provides the perfect nuance and charm within their outdoor living experience.

The CHIC is a compact, classically styled swimming pool that delivers on multiple levels. It has a crisp, clean look that has understated design brilliance. There are six steps along the right side entry area that are two feet in width and one foot in length. Together, they form a stylish stairway into an inviting, flat bottom pool. You will be amazed at how this "simple" design can make all your dreams come true.