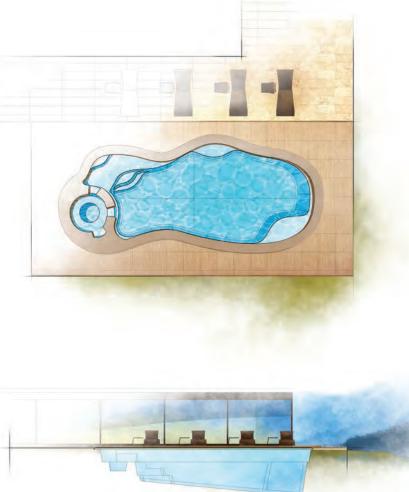

## THE EDEN

DREAMCATCHER PORTFOLI

The EDEN Collection was the premiere pool designed within the AVIVA POOLS brand. It sets the standard in contemporary, freeform design offering an elegant splash pad and entry area along with several additional step out seats. The EDEN offers you a chance to return to paradise with the welcoming waves of its beauty. This is your escape from the outside world where you can be safe, secure, happy and healthy in the comfort of your own backyard.

The EDEN is available in three lengths (27, 32 and 37 feet) with a width that expands as it increases in length. The splash pad extends across a large area providing a number of opportunities from playing with young children and pets to simply relaxing by yourself with a good book. The geometric shape is very contemporary in design and appealing to the eye.