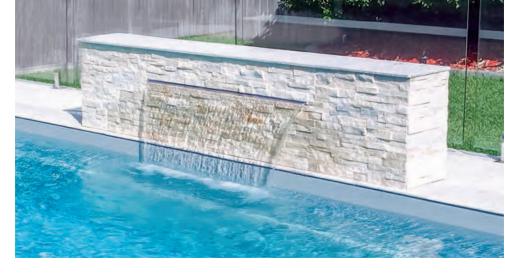

## THE WF-S WATER FEATURE

SOOTHING SOUNDS AND STYLE

This stylish water features features an elegant curve that softens the look beside your pool.

This compliments the free flowing water that serenades you and your guests. The feature arrives ready for cladding and tiling.

Also available with color changing

LED features.