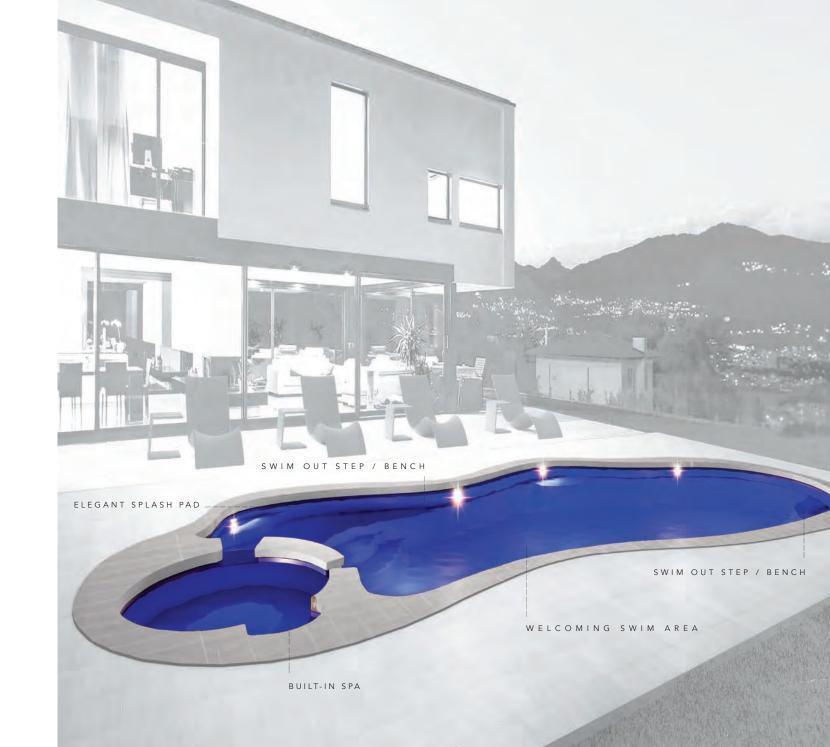

## THE INTRIGUE

DREAMCATCHER PORTFOLIO

The INTRIGUE Collection is a masterpiece in design and engineering.

It collects all the advantages of today's modern design and packages it for a complete outdoor living experience. It offers the joys of a splash pad nestled against the comfort of a built-in spa which is complemented by a full-length bench alongside a welcoming swimming area. This is paradise built especially for you and your family.

Note: Measurements are pre-production and may be adjusted slightly.

The INTRIGUE offers three incredible benefits within one pool design: a swimming area, a splash pad and a built-in spa. It is offered in three lengths (40', 35' and 30') with the swimming area varying by pool while the splash pad and the built-in spa remain consistent in the three models. The splash pad depth is approximately 16" – 17".

The INTRIGUE elevates your outdoor living experience through the addition of a built-in spa that measures 6'8" in length and 4'11" in width. This is a companion to the generous splash pad / entry area that can hold chairs and a small table (full size being 8' wide by 8' long). The full-length bench along the side provides an area to sit or be used for easy access / exit from the pool. This is your pool if you desire to have it all.