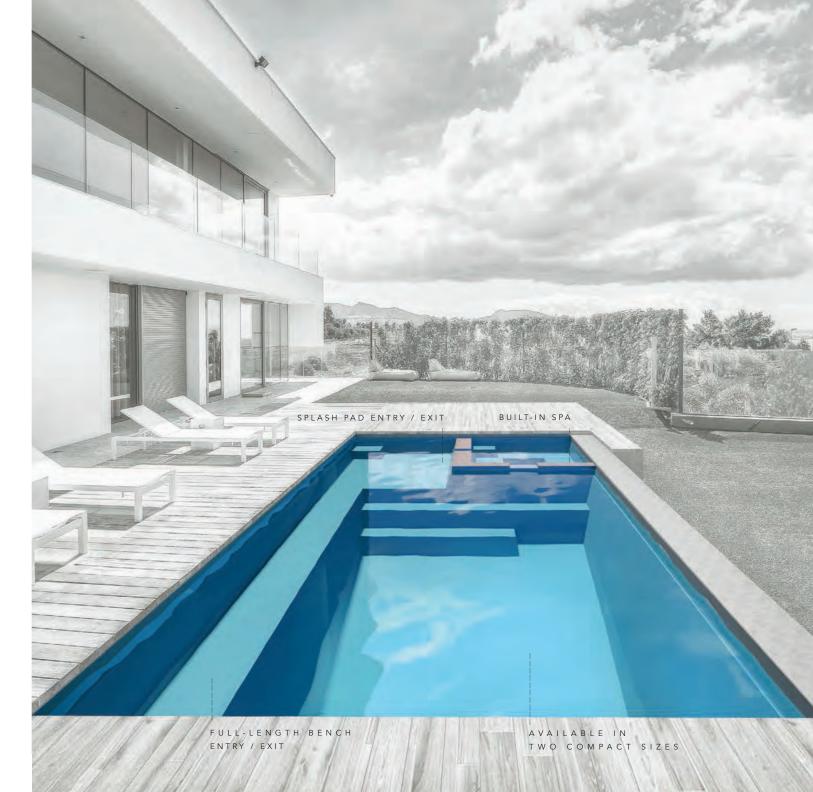

## THE VOGUE

DREAMCATCHER PORTFOLIO

The VOGUE Collection was designed for those who enjoy standing out in the crowd and being bold. While the pool design itself is a classic rectangular shape, the entry area features an extravagant splash pad area that serves as the perfect perch in which to relax, play with the kids or pets, or simply enjoy the view around you. The VOGUE is your statement for not being second-best and enjoying what the world has to offer you and your family.

| Length | Width  | Shallow Depth | Deep Depth |
|--------|--------|---------------|------------|
| 30′ 0″ | 15′ 5″ | 4′ 0″         | 5′ 10″     |

Splash Pad Water Depth is approximately 19"

The VOGUE is available in three lengths (30, 35 and 40 feet) with a shared width of 15' 5". It offers an end-to-end swimming channel even with its dramatic splash pad / stage. It also features a deep end step out seat and bench for easier exit or a moment of rest. It has a gentle slope (under 7%) that allows for a versatile swimming experience.

The VOGUE is all about making statements and it starts with the splash pad – or as we like to call it, your stage. The platform is 8 feet 10 inches in width at the base of the pool. It extends 10 feet 6 inches in length making it one of the boldest design statements you will find in a swimming pool. It allows you to enjoy the comforts of the sun and the water for a dream come true.