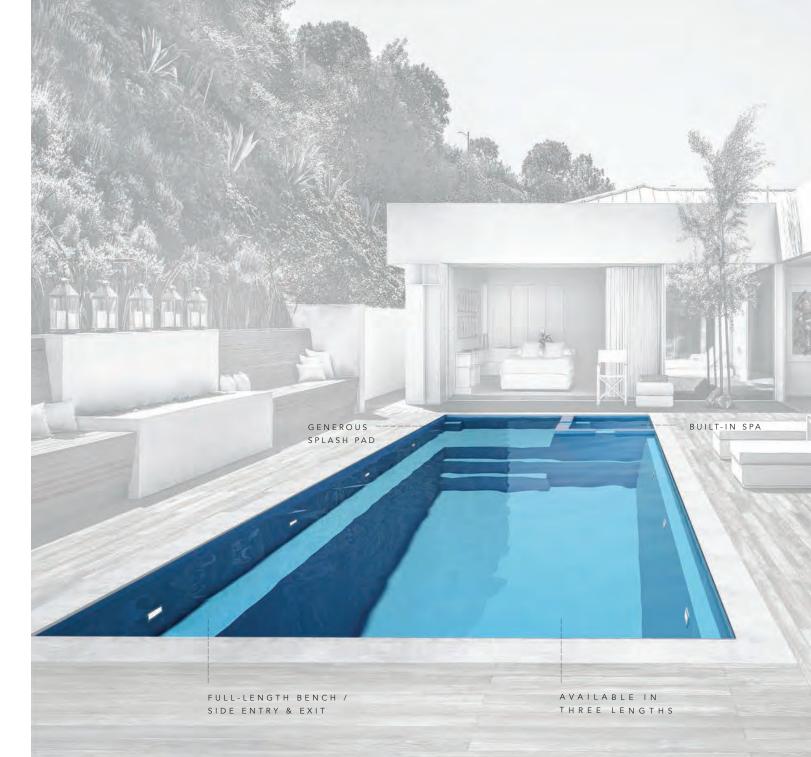

## THE VOGUE

DREAMCATCHER PORTFOLIO

The VOGUE Collection was designed for those who enjoy standing out in the crowd and being bold. While the pool design itself is a classic rectangular shape, the entry area features an extravagant splash pad area that serves as the perfect perch in which to relax, play with the kids or pets, or simply enjoy the view around you. The VOGUE is your statement for not being second-best and enjoying what the world has to offer you and your family.

| Length | Width  | Shallow Depth | Deep Depth |
|--------|--------|---------------|------------|
| 30′ 0″ | 15′ 5″ | 4′ 0″         | 5′ 10″     |

Splash Pad Water Depth is approximately 19"

The VOGUE is available in three lengths (30, 35 and 40 feet) with a shared width of 15' 5". It offers an end-to-end swimming channel even with its dramatic splash pad / stage. It also features a deep end step out seat and bench for easier exit or a moment of rest. It has a gentle slope (under 7%) that allows for a versatile swimming experience.

The VOGUE is all about making statements and it starts with the splash pad – or as we like to call it, your stage. The platform is 8 feet 10 inches in width at the base of the pool. It extends 10 feet 6 inches in length making it one of the boldest design statements you will find in a swimming pool. It allows you to enjoy the comforts of the sun and the water for a dream come true.