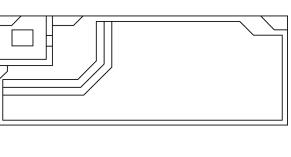

## THE VOGUE

DREAMCATCHER PORTFOLIO

The VOGUE Collection was designed for those who enjoy standing out in the crowd and being bold. While the pool design itself is a classic rectangular shape, the entry area features an extravagant splash pad area that serves as the perfect perch in which to relax, play with the kids or pets, or simply enjoy the view around you. The VOGUE is your statement for not being second-best and enjoying what the world has to offer you and your family.

| Length | Width  | Shallow Depth | Deep Depth |
|--------|--------|---------------|------------|
| 30′ 0″ | 15′ 5″ | 4′ 0″         | 5′ 10″     |

Splash Pad Water Depth is approximately 19"

The VOGUE is available in three lengths (30, 35 and 40 feet) with a shared width of 15' 5". It offers an end-to-end swimming channel even with its dramatic splash pad / stage. It also features a deep end step out seat and bench for easier exit or a moment of rest. It has a gentle slope (under 7%) that allows for a versatile swimming experience.

The VOGUE is all about making statements and it starts with the splash pad – or as we like to call it, your stage. The platform is 8 feet 10 inches in width at the base of the pool. It extends 10 feet 6 inches in length making it one of the boldest design statements you will find in a swimming pool. It allows you to enjoy the comforts of the sun and the water for a dream come true.