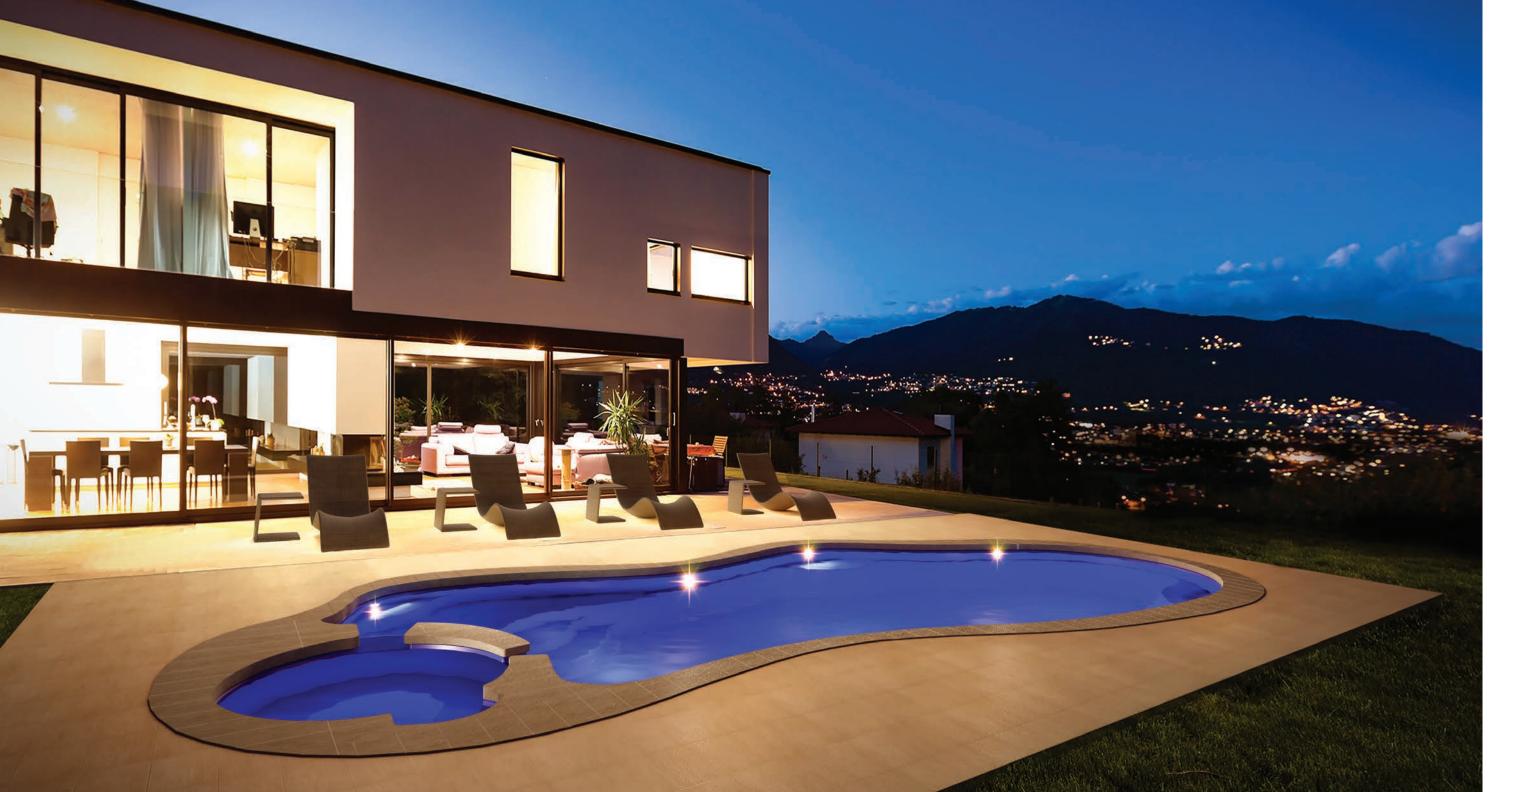

## THE EDEN

DREAMCATCHER PORTFOLI

The EDEN Collection was the premiere pool designed within the AVIVA POOLS brand. It sets the standard in contemporary, freeform design offering an elegant splash pad and entry area along with several additional step out seats. The EDEN offers you a chance to return to paradise with the welcoming waves of its beauty. This is your escape from the outside world where you can be safe, secure, happy and healthy in the comfort of your own backyard.

| Length | Width  | Shallow Depth | Deep Dep |
|--------|--------|---------------|----------|
| 37′ 0″ | 16′ 0″ | 4′ 0″         | 6′ 6″    |

| Length | Width  | Shallow Depth | Deep Depth |
|--------|--------|---------------|------------|
| 32′ 0″ | 14′ 9″ | 4′ 0″         | 6′ 1″      |

| Length | Width  | Shallow Depth | Deep Depth |
|--------|--------|---------------|------------|
| 27′ 0″ | 14′ 3″ | 4′ 0″         | 5′ 7″      |

The EDEN is an elegant pool that

offers a generous splash pad / entry
step area within its willowy frame.

The pad itself extends to over seven
feet in length with a width of almost
three feet. The addition of two
swim out steps / benches, one at the
side and the other in the deep end,
provides sanctuary for those in the
pool. Swimming in a beautiful pool
like this is a dream come true.

The EDEN is available in three lengths (27, 32 and 37 feet) with a width that expands as it increases in length. The splash pad extends across a large area providing a number of opportunities from playing with young children and pets to simply relaxing by yourself with a good book. The geometric shape is very contemporary in design and appealing to the eye.