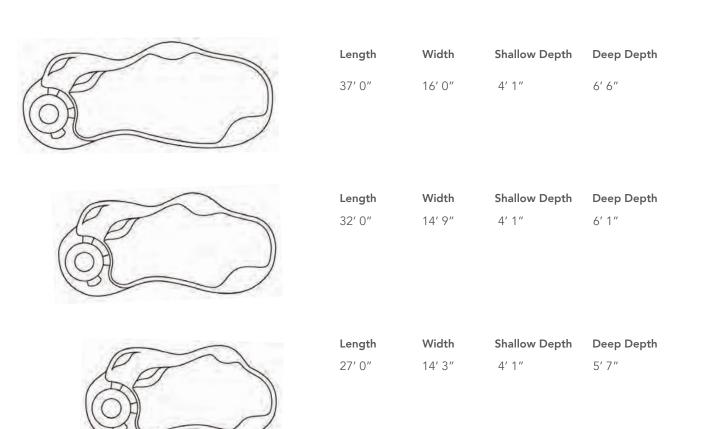

| Length | Width  | Shallow Depth | Deep Dep |
|--------|--------|---------------|----------|
| 37′ 0″ | 16′ 0″ | 4′ 0″         | 6′ 6″    |

| Length | Width  | Shallow Depth | Deep Depth |
|--------|--------|---------------|------------|
| 32′ 0″ | 14′ 9″ | 4′ 0″         | 6′ 1″      |

| Length | Width  | Shallow Depth | Deep Depth |
|--------|--------|---------------|------------|
| 27′ 0″ | 14′ 3″ | 4′ 0″         | 5′ 7″      |

The EDEN is an elegant pool that

offers a generous splash pad / entry
step area within its willowy frame.

The EDEN is available in three lengths (27, 32 and 37 feet) with a width that expands as it increases in length. The splash pad extends across a large area providing a number of opportunities from playing with young children and pets to simply relaxing by yourself with a good book. The geometric shape is very contemporary in design and appealing to the eye.