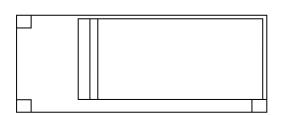

## THE INTRIGUE

DREAMCATCHER PORTFOLIO

The INTRIGUE Collection is a masterpiece in design and engineering.

It collects all the advantages of today's modern design and packages it for a complete outdoor living experience. It offers the joys of a splash pad nestled against the comfort of a built-in spa which is complemented by a full-length bench alongside a welcoming swimming area. This is paradise built especially for you and your family.

The INTRIGUE elevates your outdoor living experience through the addition of a built-in spa that measures 6'8" in length and 4'11" in width. This is a companion to the generous splash pad / entry area that can hold chairs and a small table (full size being 8' wide by 8' long). The full-length bench along the side provides an area to sit or be used for easy access / exit from the pool. This is your pool if you desire to have it all.