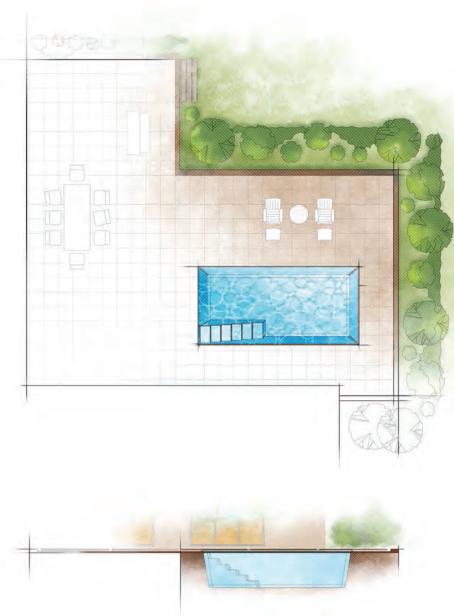

## THE VOGUE

DREAMCATCHER PORTFOLIO

The VOGUE Collection was designed for those who enjoy standing out in the crowd and being bold. While the pool design itself is a classic rectangular shape, the entry area features an extravagant splash pad area that serves as the perfect perch in which to relax, play with the kids or pets, or simply enjoy the view around you. The VOGUE is your statement for not being second-best and enjoying what the world has to offer you and your family.

| Length | Width  | Shallow Depth | Deep Depth |
|--------|--------|---------------|------------|
| 30′ 0″ | 15′ 5″ | 4′ 0″         | 5′ 10″     |

Splash Pad Water Depth is approximately 19"

The VOGUE is available in three lengths (30, 35 and 40 feet) with a shared width of 15' 5". It offers an end-to-end swimming channel even with its dramatic splash pad / stage. It also features a deep end step out seat and bench for easier exit or a moment of rest. It has a gentle slope (under 7%) that allows for a versatile swimming experience.

The VOGUE is all about making statements and it starts with the splash pad – or as we like to call it, your stage. The platform is 8 feet 10 inches in width at the base of the pool. It extends 10 feet 6 inches in length making it one of the boldest design statements you will find in a swimming pool. It allows you to enjoy the comforts of the sun and the water for a dream come true.