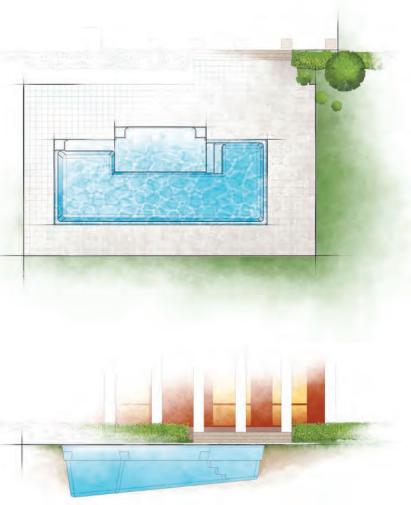

## THE VOGUE

DREAMCATCHER PORTFOLIO

The VOGUE Collection was designed for those who enjoy standing out in the crowd and being bold. While the pool design itself is a classic rectangular shape, the entry area features an extravagant splash pad area that serves as the perfect perch in which to relax, play with the kids or pets, or simply enjoy the view around you. The VOGUE is your statement for not being second-best and enjoying what the world has to offer you and your family.

| Length | Width  | Shallow Depth | Deep Depth |
|--------|--------|---------------|------------|
| 30′ 0″ | 15′ 5″ | 4′ 0″         | 5′ 10″     |

Splash Pad Water Depth is approximately 19"

The VOGUE is available in three lengths (30, 35 and 40 feet) with a shared width of 15' 5". It offers an end-to-end swimming channel even with its dramatic splash pad / stage. It also features a deep end step out seat and bench for easier exit or a moment of rest. It has a gentle slope (under 7%) that allows for a versatile swimming experience.

The VOGUE is all about making statements and it starts with the splash pad – or as we like to call it, your stage. The platform is 8 feet 10 inches in width at the base of the pool. It extends 10 feet 6 inches in length making it one of the boldest design statements you will find in a swimming pool. It allows you to enjoy the comforts of the sun and the water for a dream come true.