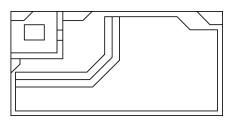

## THE VOGUE

DREAMCATCHER PORTFOLIO

The VOGUE Collection was designed for those who enjoy standing out in the crowd and being bold. While the pool design itself is a classic rectangular shape, the entry area features an extravagant splash pad area that serves as the perfect perch in which to relax, play with the kids or pets, or simply enjoy the view around you. The VOGUE is your statement for not being second-best and enjoying what the world has to offer you and your family.

| Length | Width  | Shallow Depth | Deep Depth |
|--------|--------|---------------|------------|
| 30′ 0″ | 15′ 5″ | 4′ 0″         | 5′ 10″     |

Splash Pad Water Depth is approximately 19"

The VOGUE is available in three lengths (30, 35 and 40 feet) with a shared width of 15' 5". It offers an end-to-end swimming channel even with its dramatic splash pad / stage. It also features a deep end step out seat and bench for easier exit or a moment of rest. It has a gentle slope (under 7%) that allows for a versatile swimming experience.

The VOGUE is all about making statements and it starts with the splash pad – or as we like to call it, your stage. The platform is 8 feet 10 inches in width at the base of the pool. It extends 10 feet 6 inches in length making it one of the boldest design statements you will find in a swimming pool. It allows you to enjoy the comforts of the sun and the water for a dream come true.