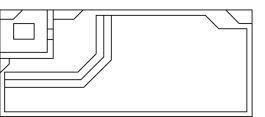

## THE VOGUE

DREAMCATCHER PORTFOLIO

The VOGUE Collection was designed for those who enjoy standing out in the crowd and being bold. While the pool design itself is a classic rectangular shape, the entry area features an extravagant splash pad area that serves as the perfect perch in which to relax, play with the kids or pets, or simply enjoy the view around you. The VOGUE is your statement for not being second-best and enjoying what the world has to offer you and your family.

| Length | Width  | Shallow Depth | Deep Depth |
|--------|--------|---------------|------------|
| 30′ 0″ | 15′ 5″ | 4′ 0″         | 5′ 10″     |

Splash Pad Water Depth is approximately 19"

The VOGUE is available in three lengths (30, 35 and 40 feet) with a shared width of 15' 5". It offers an end-to-end swimming channel even with its dramatic splash pad / stage. It also features a deep end step out seat and bench for easier exit or a moment of rest. It has a gentle slope (under 7%) that allows for a versatile swimming experience.

The VOGUE is all about making statements and it starts with the splash pad – or as we like to call it, your stage. The platform is 8 feet 10 inches in width at the base of the pool. It extends 10 feet 6 inches in length making it one of the boldest design statements you will find in a swimming pool. It allows you to enjoy the comforts of the sun and the water for a dream come true.