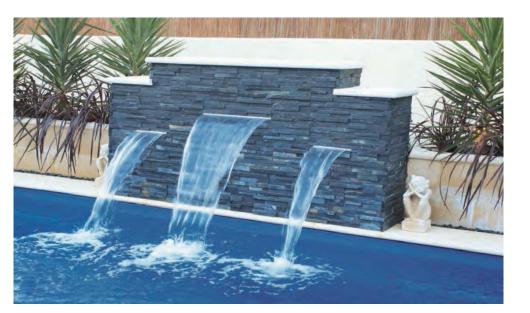

## THE WF-C WATER FEATURE

ELEVATE YOUR OUTDOOR DESIGN

This exciting water feature arrives with a cement-rendered appearance, ready for tiling, cladding, or other treatments to blend with your pool and outdoor environment.

Also available with color changing

LED features.

\*Measurements referenced herein are approximate and may vary due to enhancements in the manufacturing process made after publication. Measurements are from widest point on each side of outside edges and are provided as a guide. Please consult your Aviva Pools® dealer for more detailed and most current information. Some measurements rounded.

## THE WF-S WATER FEATURE

SOOTHING SOUNDS AND STYLE

This stylish water features features an elegant curve that softens the look beside your pool.

This compliments the free flowing water that serenades you and your guests. The feature arrives ready for cladding and tiling.

Also available with color changing

LED features.

## THE W8 / W4 WATER WALL

A STUNNING WATER FEATURE AVAILABLE IN TWO WIDTHS

Expand your horizon with either a 4 foot long waterfall or an 8 foot long edition. Customize with additional blades to create a more vibrant waterfall effect. Arrives ready for cladding and tiling.

Also available with color changing
LED features.

Width Height Deep

W8 7' 10" 2' 0" 2' 0"

W4 3' 11" 2' 0" 2' 0"

\*Measurements referenced herein are approximate and may vary due to enhancements in the manufacturing process made after publication. Measurements are from widest point on each side of outside edges and are provided as a guide. Please consult your Aviva Pools® dealer for more detailed and most current information. Some measurements rounded.