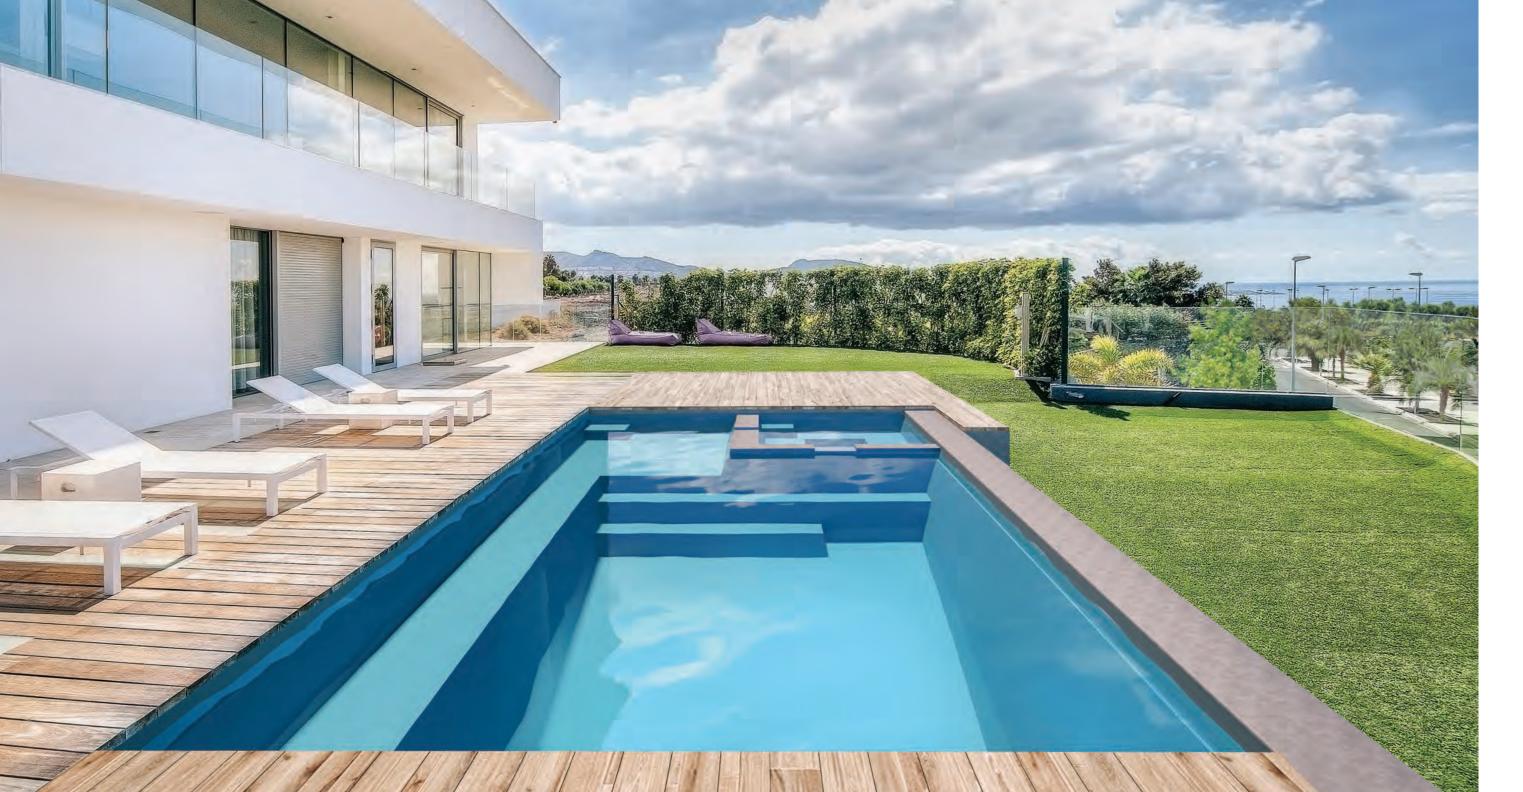

## THE INTRIGUE

DREAMCATCHER PORTFOLIO

The INTRIGUE Collection is a masterpiece in design and engineering.

It collects all the advantages of today's modern design and packages it for a complete outdoor living experience. It offers the joys of a splash pad nestled against the comfort of a built-in spa which is complemented by a full-length bench alongside a welcoming swimming area. This is paradise built especially for you and your family.

The INTRIGUE elevates your outdoor living experience through the addition of a built-in spa that measures 6'8" in length and 4'11" in width. This is a companion to the generous splash pad / entry area that can hold chairs and a small table (full size being 8' wide by 8' long). The full-length bench along the side provides an area to sit or be used for easy access / exit from the pool. This is your pool if you desire to have it all.