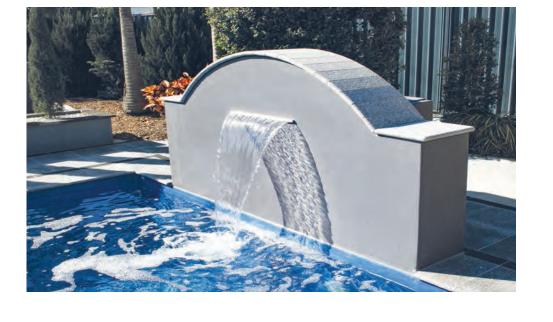

## THE WF-C WATER FEATURE

ELEVATE YOUR OUTDOOR DESIGN

This exciting water feature arrives with a cement-rendered appearance, ready for tiling, cladding, or other treatments to blend with your pool and outdoor environment.

Also available with color changing

LED features.

\*Measurements referenced herein are approximate and may vary due to enhancements in the manufacturing process made after publication. Measurements are from widest point on each side of outside edges and are provided as a guide. Please consult your Aviva Pools® dealer for more detailed and most current information. Some measurements rounded.