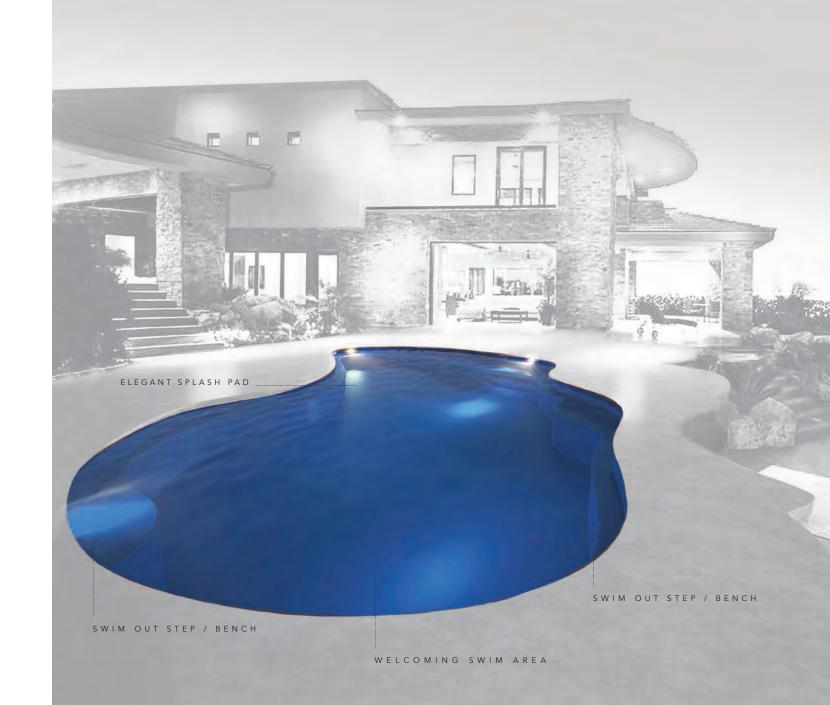

## THE EDEN

DREAMCATCHER PORTFOLI

The EDEN Collection was the premiere pool designed within the AVIVA POOLS brand. It sets the standard in contemporary, freeform design offering an elegant splash pad and entry area along with several additional step out seats. The EDEN offers you a chance to return to paradise with the welcoming waves of its beauty. This is your escape from the outside world where you can be safe, secure, happy and healthy in the comfort of your own backyard.

The pad itself extends to over seven
feet in length with a width of almost
three feet. The addition of two
swim out steps / benches, one at the
side and the other in the deep end,
provides sanctuary for those in the
pool. Swimming in a beautiful pool
like this is a dream come true.

The EDEN is available in three lengths (27, 32 and 37 feet) with a width that expands as it increases in length. The splash pad extends across a large area providing a number of opportunities from playing with young children and pets to simply relaxing by yourself with a good book. The geometric shape is very contemporary in design and appealing to the eye.