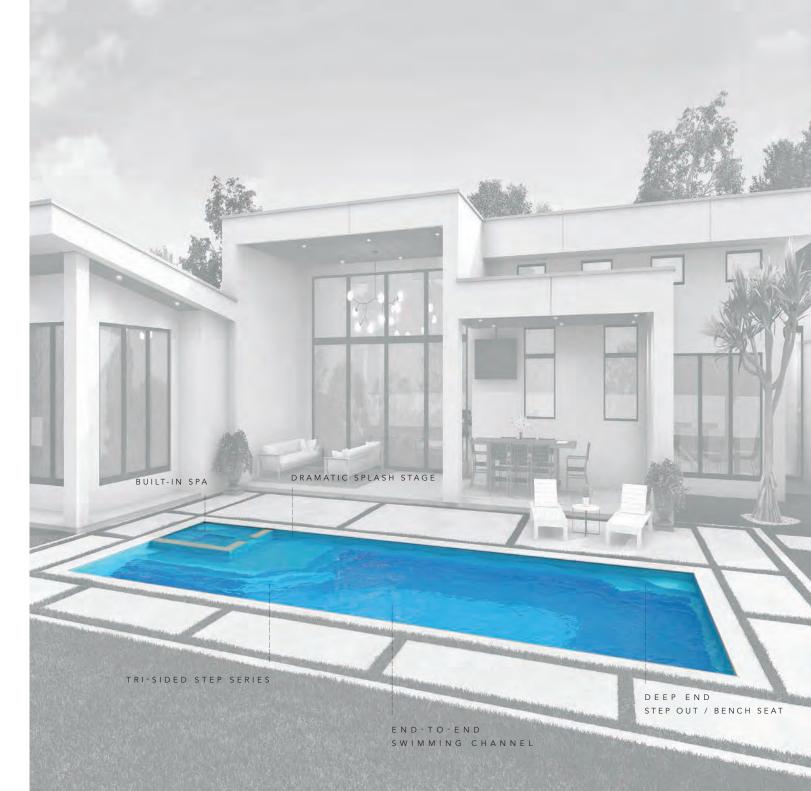

## THE VOGUE

DREAMCATCHER PORTFOLIO

The VOGUE Collection was designed for those who enjoy standing out in the crowd and being bold. While the pool design itself is a classic rectangular shape, the entry area features an extravagant splash pad area that serves as the perfect perch in which to relax, play with the kids or pets, or simply enjoy the view around you. The VOGUE is your statement for not being second-best and enjoying what the world has to offer you and your family.

| Length | Width  | Shallow Depth | Deep Depth |
|--------|--------|---------------|------------|
| 30′ 0″ | 15′ 5″ | 4′ 0″         | 5′ 10″     |

Splash Pad Water Depth is approximately 19"

The VOGUE is available in three lengths (30, 35 and 40 feet) with a shared width of 15' 5". It offers an end-to-end swimming channel even with its dramatic splash pad / stage. It also features a deep end step out seat and bench for easier exit or a moment of rest. It has a gentle slope (under 7%) that allows for a versatile swimming experience.

The VOGUE is all about making statements and it starts with the splash pad – or as we like to call it, your stage. The platform is 8 feet 10 inches in width at the base of the pool. It extends 10 feet 6 inches in length making it one of the boldest design statements you will find in a swimming pool. It allows you to enjoy the comforts of the sun and the water for a dream come true.