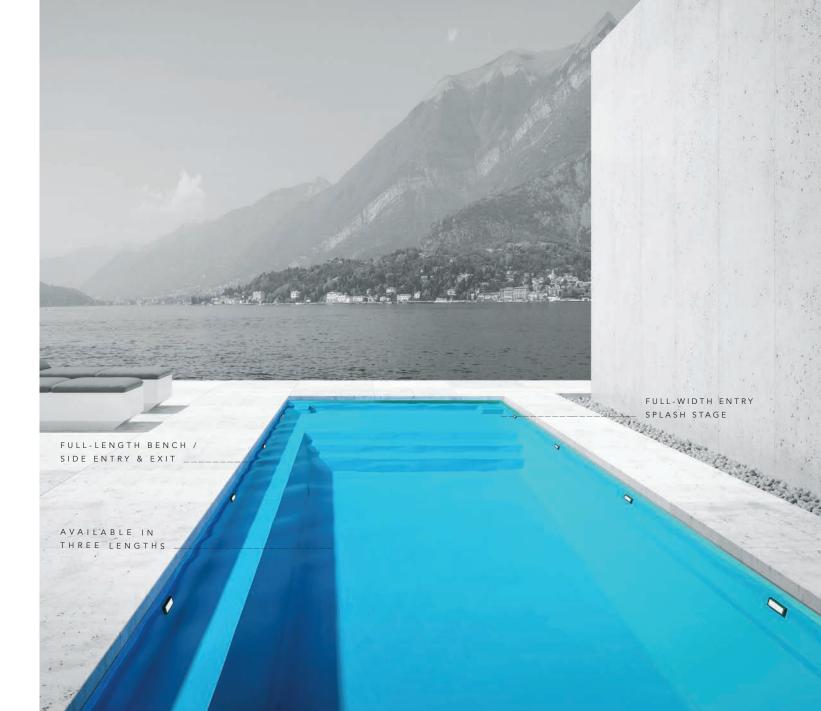

## THE VOGUE

DREAMCATCHER PORTFOLIO

The VOGUE Collection was designed for those who enjoy standing out in the crowd and being bold. While the pool design itself is a classic rectangular shape, the entry area features an extravagant splash pad area that serves as the perfect perch in which to relax, play with the kids or pets, or simply enjoy the view around you. The VOGUE is your statement for not being second-best and enjoying what the world has to offer you and your family.

| Length | Width  | Shallow Depth | Deep Depth |
|--------|--------|---------------|------------|
| 30′ 0″ | 15′ 5″ | 4′ 0″         | 5′ 10″     |

Splash Pad Water Depth is approximately 19"

The VOGUE is available in three lengths (30, 35 and 40 feet) with a shared width of 15' 5". It offers an end-to-end swimming channel even with its dramatic splash pad / stage. It also features a deep end step out seat and bench for easier exit or a moment of rest. It has a gentle slope (under 7%) that allows for a versatile swimming experience.

The VOGUE is all about making statements and it starts with the splash pad – or as we like to call it, your stage. The platform is 8 feet 10 inches in width at the base of the pool. It extends 10 feet 6 inches in length making it one of the boldest design statements you will find in a swimming pool. It allows you to enjoy the comforts of the sun and the water for a dream come true.