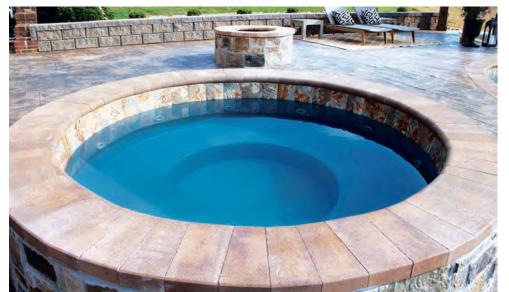

## THE JEWEL SPA™

ROUND EDITION

- + Relax in soothing warm water
- + A popular way to reduce stress and anxiety
- + Use of your spa prior to bed could make it easier to sleep
- + Circular design allows for multiple landscaping options as a complimentary feature or a stand-alone focal point
- + Spillover design is available so that you can elevate the spa above the pool turning it into a water feature

| Length | Width | Deep   |
|--------|-------|--------|
| 8′     | 8′    | 2′ 10″ |
| 8′     | 8′    | 2′ 10″ |
|        | 8′    |        |

\*Spillover option available upon request