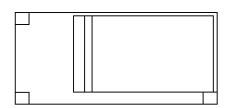

## THE INTRIGUE

DREAMCATCHER PORTFOLIO

The INTRIGUE Collection is a masterpiece in design and engineering.

It collects all the advantages of today's modern design and packages it for a complete outdoor living experience. It offers the joys of a splash pad nestled against the comfort of a built-in spa which is complemented by a full-length bench alongside a welcoming swimming area. This is paradise built especially for you and your family.

The INTRIGUE elevates your outdoor living experience through the addition of a built-in spa that measures 6'8" in length and 4'11" in width. This is a companion to the generous splash pad / entry area that can hold chairs and a small table (full size being 8' wide by 8' long). The full-length bench along the side provides an area to sit or be used for easy access / exit from the pool. This is your pool if you desire to have it all.