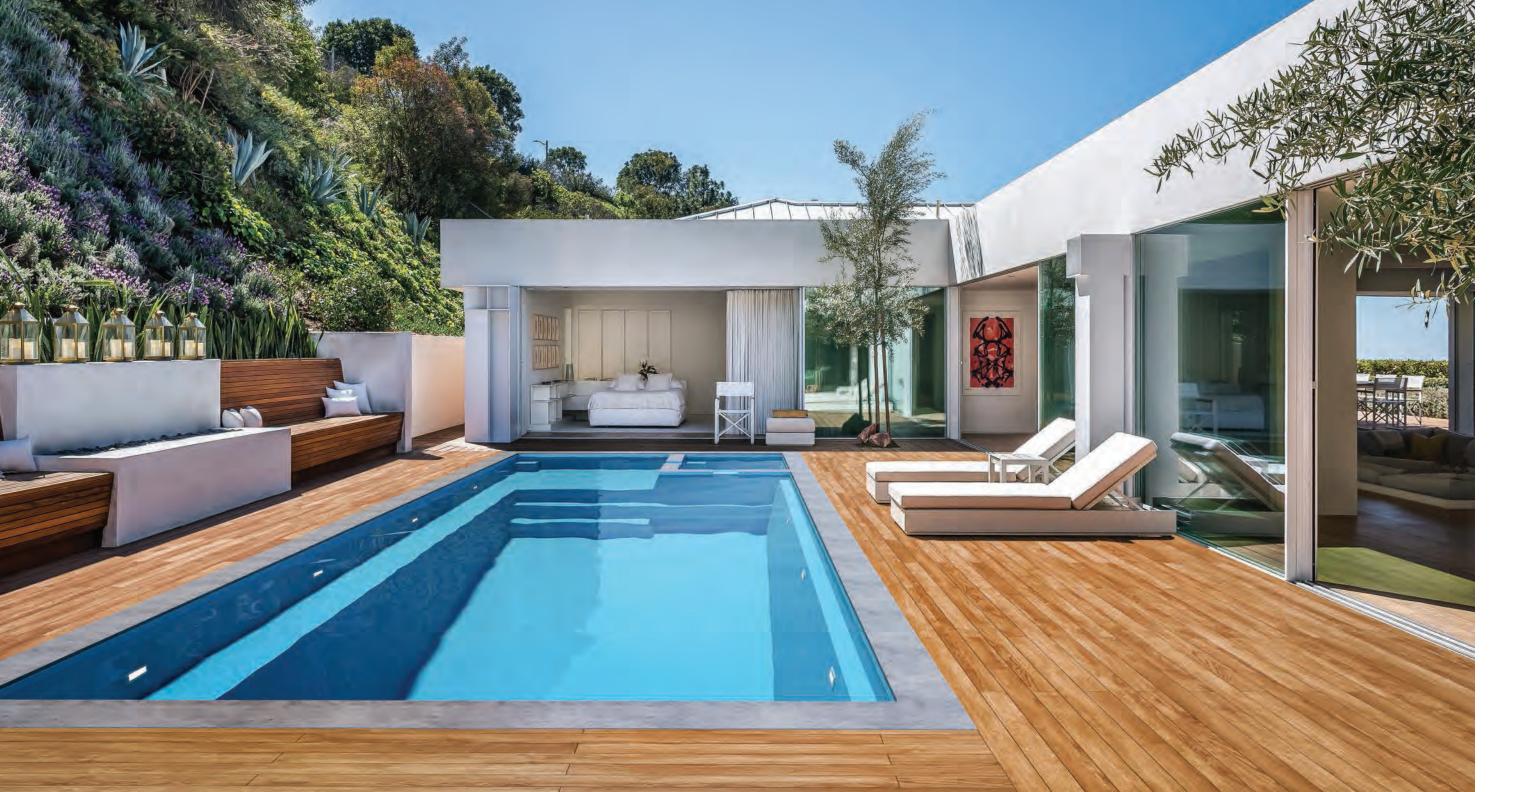

in are approximate and may vary due to enhancements in the manufacturing process made after publication. Measurements are from widest point on each side of outside edges and are provided as a guide. Please consult your AVIVA POOLS dealer for more detailed and most current information.

The LUXE is a statement pool that starts with the dramatic splash stage that covers 9 feet 9 inches at the shallow end and extends 13 feet 4 inches into the pool. A luxurious built-in spa that measures 7 feet 1 inch by 7 feet 8 inches has descended on top of the stage to create a stunning work of functional art that is best admired from the swimming pool that rests just beyond it. The spa has a natural spillover that flows into the splash pad creating a gentle waterfall. This is where dreams come true.







## THE INTRIGUE

DREAMCATCHER PORTFOLIO

The INTRIGUE Collection is a masterpiece in design and engineering.

It collects all the advantages of today's modern design and packages it for a complete outdoor living experience. It offers the joys of a splash pad nestled against the comfort of a built-in spa which is complemented by a full-length bench alongside a welcoming swimming area. This is paradise built especially for you and your family.





| Length | Width  | Shallow Depth | Deep Dep |
|--------|--------|---------------|----------|
| 40′ 0″ | 15′ 5″ | 4′ 5″         | 7′ 0″    |



| Length | Width  | Shallow Depth | Deep Dept |
|--------|--------|---------------|-----------|
| 35′ 0″ | 15′ 5″ | 4′ 5″         | 6′ 6″     |



| Lengt  | h Wid | th Shall | ow Depth D | eep Depth |
|