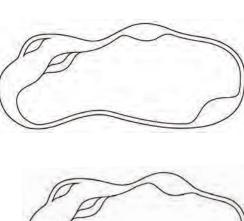

## THE EDEN

DREAMCATCHER PORTFOLI

The EDEN Collection was the premiere pool designed within the AVIVA POOLS brand. It sets the standard in contemporary, freeform design offering an elegant splash pad and entry area along with several additional step out seats. The EDEN offers you a chance to return to paradise with the welcoming waves of its beauty. This is your escape from the outside world where you can be safe, secure, happy and healthy in the comfort of your own backyard.

The EDEN is available in three lengths (27, 32 and 37 feet) with a width that expands as it increases in length. The splash pad extends across a large area providing a number of opportunities from playing with young children and pets to simply relaxing by yourself with a good book. The geometric shape is very contemporary in design and appealing to the eye.